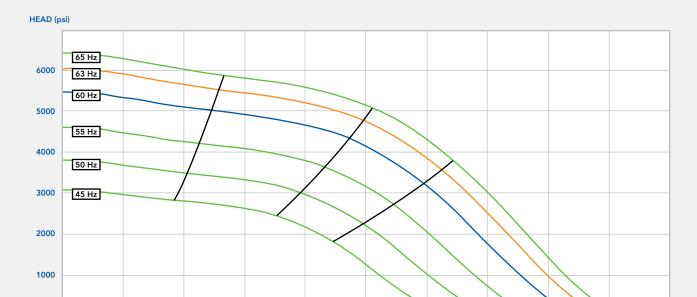

## TYPICAL TECH-FLO H-PUMP OPERATING CURVE

1000

1500

2000

2500

FLOWRATE (BPD)

3000

3500