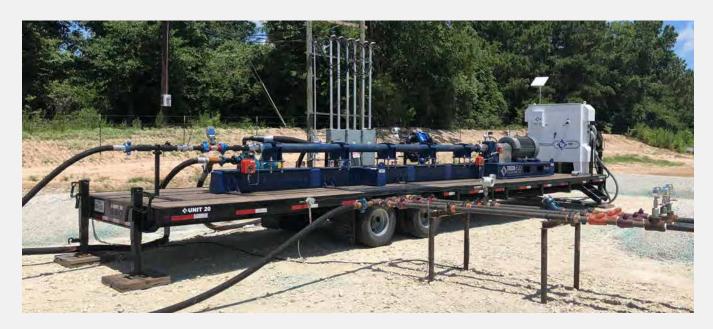

# **H-Pump Rental Units**

H-Pump rental systems for jet pump power fluid and production pumping applications

The Tech-Flo H-Pump System is a unitized, trailer mounted multistage centrifugal pump package that can be utilized for long or short term rental for jet pump and fluid pumping applications. The system includes a variable frequency drive with SCADA monitoring, a self priming charge pump and fluid filtration all mounted on the trailer with rigid piping and solely a suction and discharge connection to make upon arrival to location. With significant cost and performance advantages over traditional multiplex reciprocating plunger pumps, operators are able to lower LOE while reducing downtime and have a greater range of operating capabilities. Tech-Flo can also utilize the H-Pump rental systems to size permanent pumping equipment when well flow rates or data is not available, increase volume with a previously installed system as well as replacing equipment that is under repair.

#### THE H-PUMP UNIT CONSIST OF:

- Multistage centrifugal pump
- 300 HP TEFC 3600 RPM motor
- VFD with SCADA and OptiPump controller
- 40' Dual axlel gooseneck trailer w/ stabilizers
- Self priming charge pump, mounted on trailer
- Dual pot strainer, mounted on trailer
- Flow meter, volume control valve, check and isolation valve mounted to H-Pump discharge
- Rigid mounting of all piping and valve work ontrailer
- Satellite