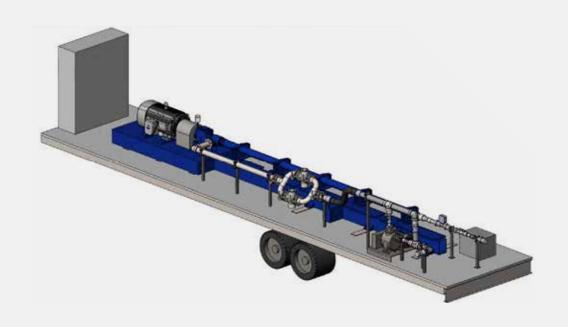

# **H-Pump Rental Units**

H-Pump rental systems for jet pump power fluid and production pumping applications

The Tech-Flo H-Pump System is a unitized, trailer mounted multistage centrifugal pump package that can be utilized for long or short term rental for jet pump and fluid pumping applications. The system includes a variable frequency drive with SCADA monitoring, a self priming charge pump and fluid filtration all mounted on the trailer with rigid piping and solely a suction and discharge connection to make upon arrival to location. With significant cost and performance advantages over traditional multiplex reciprocating plunger pumps, operators are able to lower LOE while reducing downtime and have a greater range of operating capabilities. Tech-Flo can also utilize the H-Pump rental systems to size permanent pumping equipment when well flow rates or data is not available, increase volume with a previously installed system as well as replacing equipment that is under repair.

#### THE H-PUMP UNIT CONSIST OF:

- Multistage centrifugal pump
- 300 HP TEFC 3600 RPM motor
- VFD with SCADA and OptiPump controller
- 40' Dual axlel gooseneck trailer w/ stabilizers
- Self priming charge pump, mounted on trailer
- Dual pot strainer, mounted on trailer
- Flow meter, volume control valve, check and isolation valve mounted to H-Pump discharge
- Rigid mounting of all piping and valve work ontrailer
- Satellite